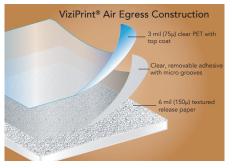

ViziPrint® Air Egress is a 3 mil (75µ) printable clear PET film with a unique removable adhesive that can be easily applied without water to glass, acrylic and other non-porous surfaces. Its specially designed, air egress release liner imparts micro grooves in the adhesive, allowing for easy, bubble-free application with a felt pad or felt-covered squeegee.