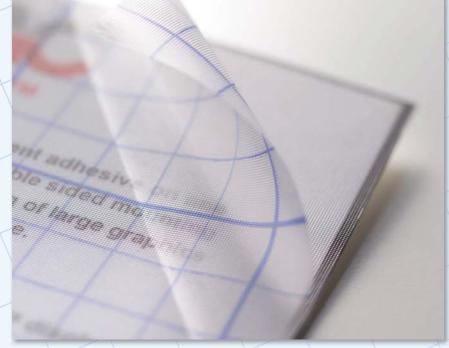

## WindowTac®

WindowTac® is a clear, double-sided mounting adhesive on a 0.9 mil ( $23\mu$ ) clear PET carrier. Its unique embossed release liner allows the adhesive to be easily installed with minimal effort, making WindowTac® ideal for face mounting of temporary graphics to glass, acrylic and other non-porous surfaces.

Simply adhere printed images to the side with the permanent acrylic adhesive and apply the removable textured acrylic adhesive side to a clean mounting surface. With WindowTac®, there is never any need for wet application. Graphics can be dry installed, cleanly removed and easily re-positioned during installation thanks to micro grooves in the removable adhesive that allow for easy air evacuation with a squeegee. The result? Graphics with excellent clarity and no bubbles or wrinkles.