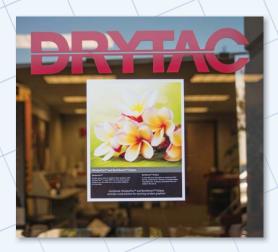

WindowTac® works well for short-term promotional window advertising and POP displays, backlit display cabinets, glass cooler doors, and light boxes. It can be used on media that is compatible with (eco) solvent, UV and latex printers. Available in widths up to 54" (1372mm).