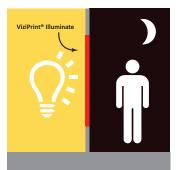

## **NIGHT VISIBILITY**

ViziPrint<sup>®</sup> Illuminate is a 4 mil (100 $\mu$ ) high quality, translucent matte PET film that uses a mechanical bond to adhere graphics to glass and other smooth, flat surfaces. Thanks to its proprietary adhesion technology, no adhesive residue is left behind during graphic removal.

ViziPrint<sup>®</sup> Illuminate is reverse printable, allowing for indoor and outdoor visibility of window graphics. It is ideal for window advertisements viewed during the day in direct sunlight or illuminated at night by store lighting. It can also be used for privacy and decorative glass applications as well as backlit displays.