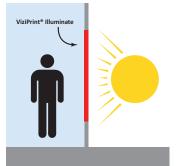

ViziPrint<sup>®</sup> Illuminate is reverse printable, allowing for indoor and outdoor visibility of window graphics. It is ideal for window advertisements viewed during the day in direct sunlight or illuminated at night by store lighting. It can also be used for privacy and decorative glass applications as well as backlit displays.