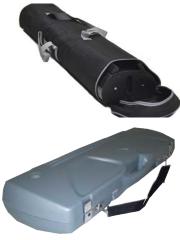

## The Retractable II™ Accessories

| RET2-001 | Light for The Retractable $\Pi^{TM}$ with bag, 50W, silver |
|----------|------------------------------------------------------------|
| RU-CASE  | Hard gray case for up to 2 RET2-85 units                   |

Optional hard case for The Retractable II™