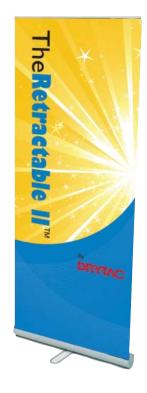

## The Retractable II™

A classic roll-up style with all-metal construction and reinforced side plates, The Retractable  $II^{TM}$  is a solid banner stand.

The stand has a silver base and comes packed in a nylon carrying bag. The Retractable II<sup>TM</sup> also has two top rail styles - self-adhesive or clamp. Assembled dimensions are 33.5" (850mm) wide by 78.875" (2003mm) to 79.25" (2013mm) tall, depending on the top rail style selected. The overall height can be extended to 87" (2210mm) with an optional height extender.

## The Retractable II™ Displays

| Product Code | Description                                                                                             |
|--------------|---------------------------------------------------------------------------------------------------------|
| RET2-85CS    | The Retractable II™ 33.5" (850mm), with clamp or adhesive style top rail and black carrying bag, silver |