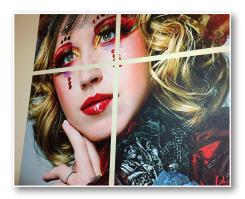

EXPERIENCE TEXTURE

Subtle textures like linen and canvas draw attention to your image or message in a distinct and creative way while more unique, robust textures add dramatic flare.

With ReTac<sup>®</sup> on the back, eye-catching graphics printed on ReTac<sup>®</sup> Textures can easily be removed and repositioned multiple times without the worry of adhesive residue being left behind. The film is also flame resistant according to FTMS 191, Method 5903.

It is ideal for custom wall murals, interior décor, retail displays, trade show graphics, and textured labels.

ReTac<sup>®</sup> Textures is compatible with (eco) solvent, UV and latex printers. Available in widths up to 54" (1372mm).