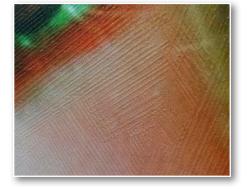

EXPERIENCE TEXTURE

Subtle textures like linen and canvas draw attention to your image or message in a distinct and creative way while more unique, robust textures add dramatic flare.

With ReTac<sup>®</sup> on the back, eye-catching graphics printed on ReTac<sup>®</sup> Textures can easily be removed and repositioned multiple times without the worry of adhesive residue being left behind. The film is also flame resistant according to FTMS 191, Method 5903.