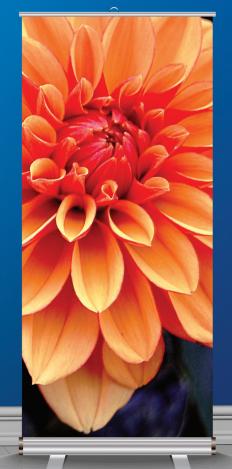

## Printable Eclipse™

Printable Eclipse<sup>™</sup> is a fast-drying, no-curl PET film with a bright white surface that provides superior ink adhesion and scratch and water-resistance. It features an embedded blockout layer that renders the print media virtually opaque, ensuring no light shows through while graphics are displayed. When laminated, the result is a durable graphic that withstands handling, rolling and shipping, and hangs straight and flat without edge fray. Printable Eclipse<sup>™</sup> is ideal for retractable banner stands, pop-up displays, frame-supported graphics, and tradeshow/event graphics.